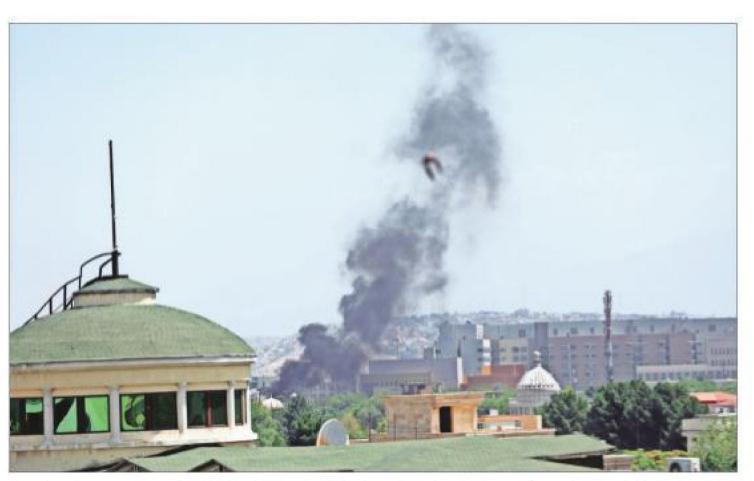

The lightning speed of the push has shocked many and raised questions about why Afghan forces crumbled despite

Smoke rises next to the US Embassy in Kabul on Sunday. Wisps of smoke could be seen near the roof as diplomats destroyed sensitive documents, two US officials said